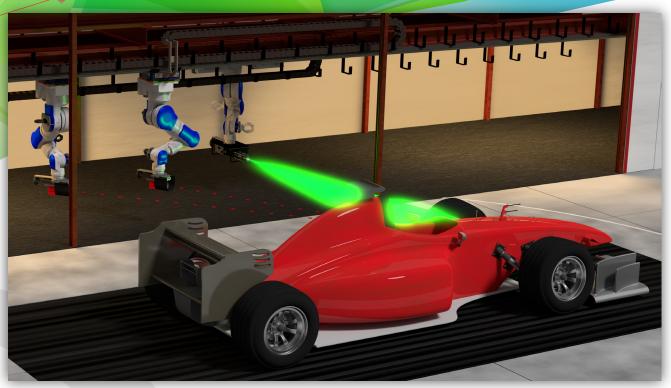

## iLA.PIV.Robotics

Non-intrusive off-body 3D flow measurements (Stereo PIV)

**Fully automated system** with no limitations in positioning your cameras and laser

Synchronised robotics provide a **highly flexible** measurement setup

Repeatable and fast switching between configurations with highest accuracy

Interface **integrated** into the existing wind tunnel system allows for push button **results within minutes** 

Reliable 24/7 operation with 7 degrees of freedom robots

## iLA.PIV.Robotics

With kind cooperation of Toyota Motorsport GmbH

Results of a mirror wake measurement

Data Sheet June 2024 ILA\_5150 GmbH Rotter Bruch 26a 52068 Aachen - Germany Fon +49(0)241 95789-814 info@ila5150.de, www.ila5150.de